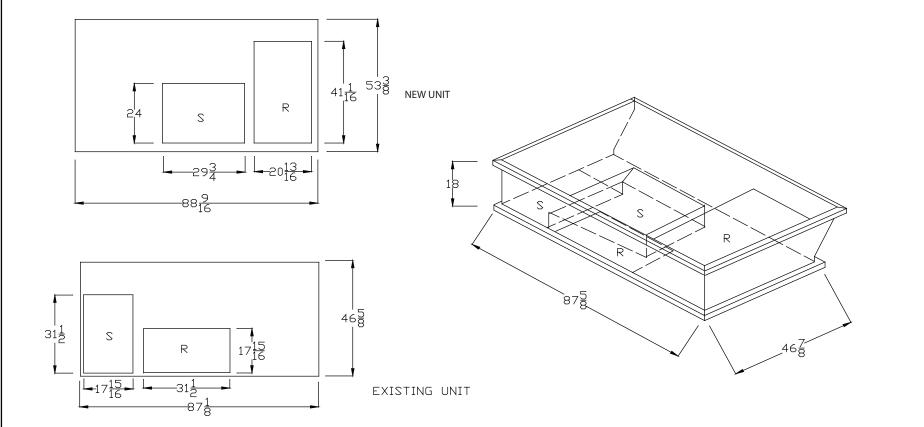

## Curb Adapter Information

- These curb adapters have been designed from HVAC unit literature. Actual job site dimensions have not been taken. Field alterations an reinforcements may be required of site dimensions vary from literature.
- Before ordering curb adapter, contractor must confirm that dimensions of existing curb on job site matches dimensions of existing curb on this drawing.
- Before new HVAC unit is set in place inspect structural stability of existing curb and building's roof load capability. Reinforce if required.
- All curb adapters will increase the system's external static pressure and must be included when calculating unit requirements.
- 5) Follow all local and state laws when installing curb adapters.